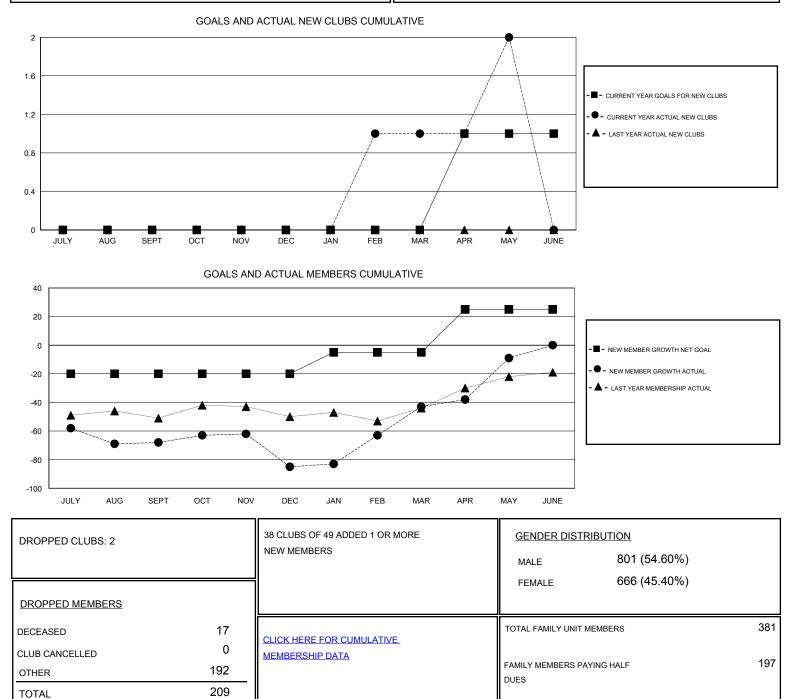

## LOCATION WASHINGTON GMT CA Clubs Members RESULTS FOR 2016-2017 RESULTS FOR 2016-2017 NEW CLUB GOAL NEW CLUBS DROPPED CLUBS NEW MEMBER GROWTH NEW MEMBER DROPPED QUARTER QUARTER NET GOAL (not reinstated GROWTH ACTUAL (not MEMBERS ACTUAL or transfers) reinstated or transfers) (including transfers) 0 0 1 -20 31 99 JULY/AUG/SEPT JULY/AUG/SEPT 0 0 0 0 23 40 OCT/NOV/DEC OCT/NOV/DEC 0 1 47 1 15 89 JAN/FEB/MAR JAN/FEB/MAR 0 1 APR/MAY/JUNE 1 APR/MAY/JUNE 30 58 24